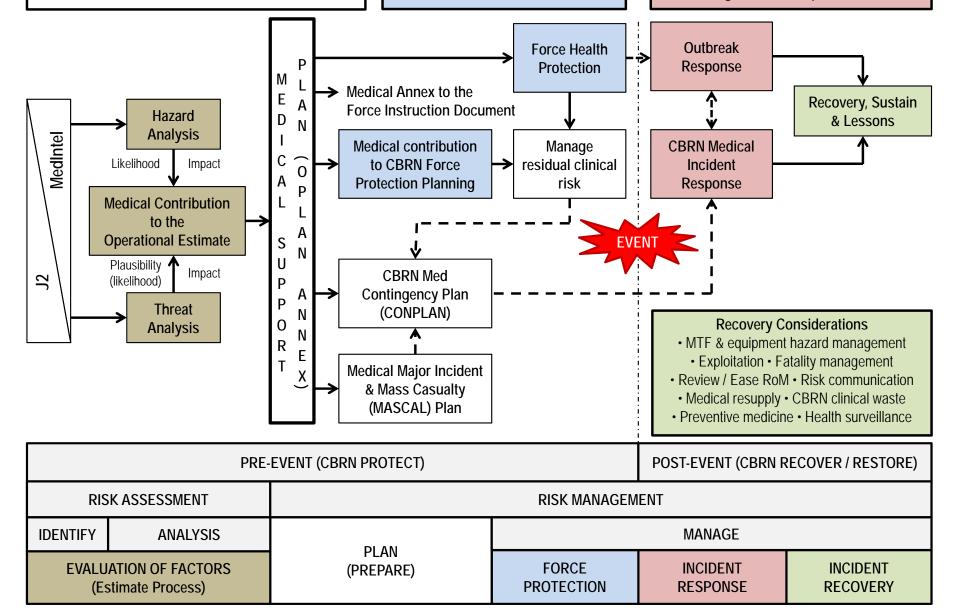

## **Planning Considerations**

- Destination Demand Duration Distance (4Ds)
- Capability Capacity Continuity Convenience (4Cs)
- Population at Risk Casualty Estimates (BI & DNBI)
  - Environment Enemy Capability
  - Vulnerability Analysis Operational Analysis

## **Force Protection Considerations**

- Vaccination programmes
- Pre-exposure prophylaxis
- Pre-treatment IPE / PPE
- CBRN medical force generation
- MTF COLPRO MTF isolation areas
  - Disease surveillance

## **Response Considerations**

- Post-exposure prophylaxis CBRN First Aid
  - CBRN EMT Diagnostics & Screening
  - Casualty decontamination Isolation
- Quarantine RoM Outbreak investigation
- Casualty & case reporting MEDEVAC
- Accessing medical stockpiles & reach back